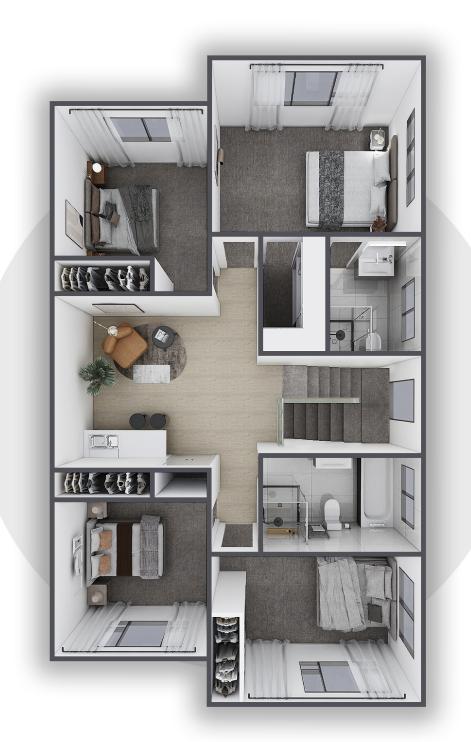

www.legendaryhomes.co.nz

(Z

**FIRST FLOOR** 

**GROUND FLOOR** 

This spacious home featuring: Freehold title with 10 Years Master Build Guarantee; 12 months service period will be provided since settlement;Open plan kitchen, living and dinning area; Insulated, double glazed windows with premium fixtures and fittings, central Aircon and SMEG kitchen appliances.