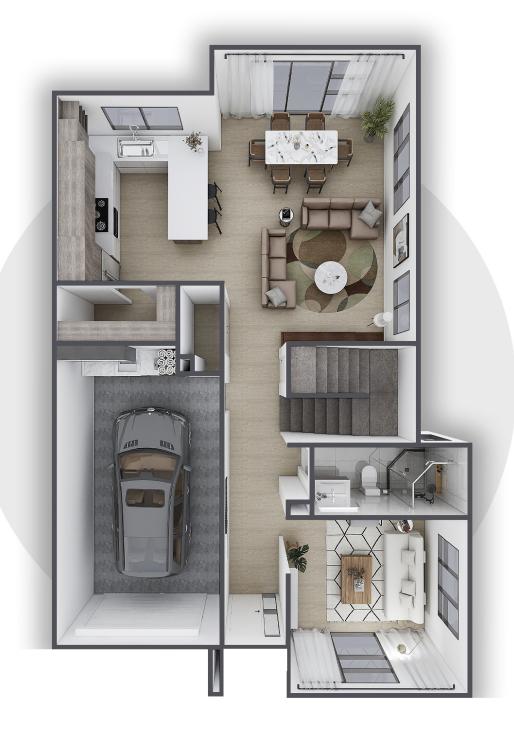

www.legendaryhomes.co.nz

(Z

**FIRST FLOOR** 

**GROUND FLOOR** 

This spacious home featuring: Freehold title with 10 Years Master Build Guarantee; 12 months service period will be provided since settlement;Open plan kitchen, living and dinning area; Insulated, double glazed windows with premium fixtures and fittings, central Aircon and SMEG kitchen appliances.